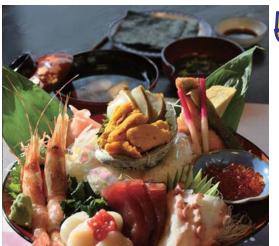

(Lots of seafood on rice. In addition to the bottom see ya beef!Surprise!)

(Seafood Tempura on rice)

(with small gifts:a good luck strap and a written oracle) (Set meal with Japanese pickles, side dish, miso soup)