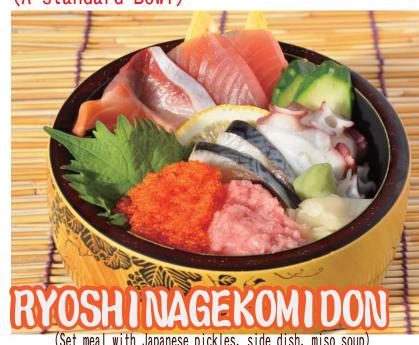

1,500円

(Set meal with Japanese pickles, side dish, miso soup and a small gift:an amber strap)

2,300円

(A standard Bowl)

¥1,250

WEUU

Roasted salmon flakes rice Hamburger steak Salmon roe Neapolotan Fried scallop French fries Orange juice Milk gelato