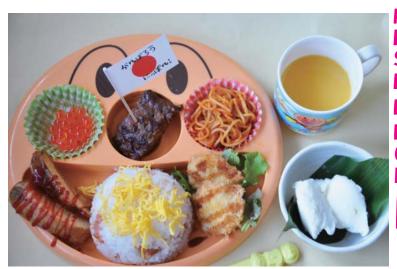

1,500円

(Set meal with Japanese pickles, side dish, miso soup and a small gift:an amber strap)

2,300円

(A standard Bowl)

¥1,250

WEUU

Roasted salmon flakes rice Hamburger steak Salmon roe Neapolotan Fried scallop French fries Orange juice Milk gelato