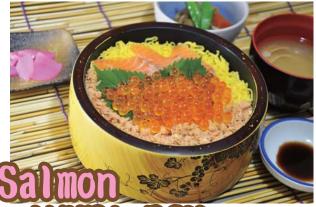

Salmon salmon roe baw

¥2,300

(Set meal with Japanese pickles, side dish, miso soup)

(A gorgeous Bowl!

Put rice on the Nori and sushi hand rolls can also be.)

5 meals a day are limited.

our most luxurious bow